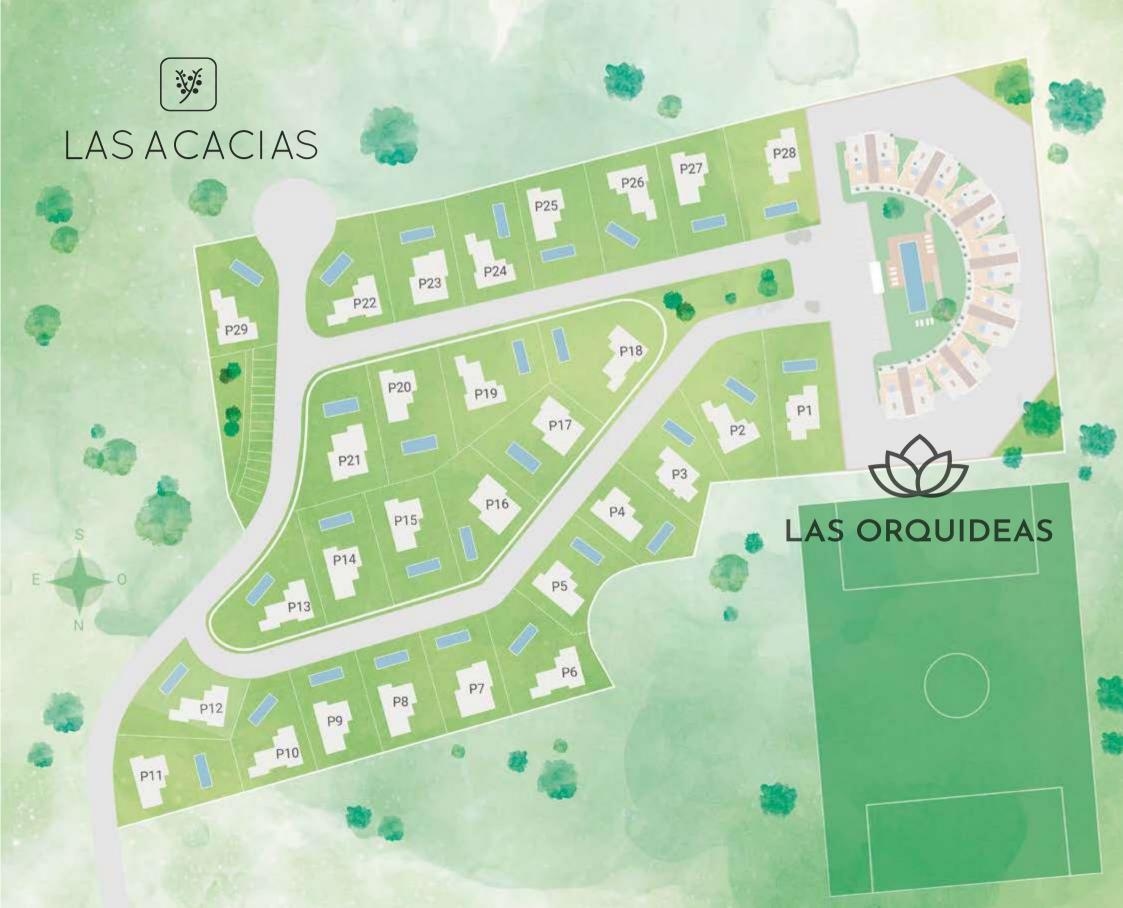

## OUR PROJECTS

IDEALLY LOCATED IN THE HEART OF THE RESORT WITHIN WALKING DISTANCE OF ALL FACILITIES

These new-build villas for sale at La Manga Club are designed to meet the needs of new clients who want homes that are modern, practical and take advantage of the amenities offered by this fantastic resort such as golf, football, tennis, the spa, the gym, restaurants and hotel services.

A collection of 29 pristine plots which range in size from 500-746m<sup>2</sup> for sale that can accommodate villas of 2, 3, or 4 bedrooms as well as private pools, gardens and parking.

## AVAILABLE PLOTS

Our plots are ideally located in the heart of the resort centre and offer ample space for swimming pools and 3-4 bedroom villas. La Manga Club has many facilities such as golf, football, tennis, the spa, the gym, restaurants and hotel services.