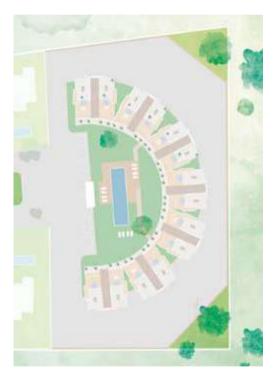

# LAS ORQUIDEAS

Las Orquídeas is an exclusive collection of 42 freehold apartments ideal for personal use or investment. These modern, light-filled residences afford stunning views of the Mar Menor, and their spacious terraces and the community pool let you enjoy the Mediterranean sun to the fullest.

## GARDEN AND COMMUNITY POOL