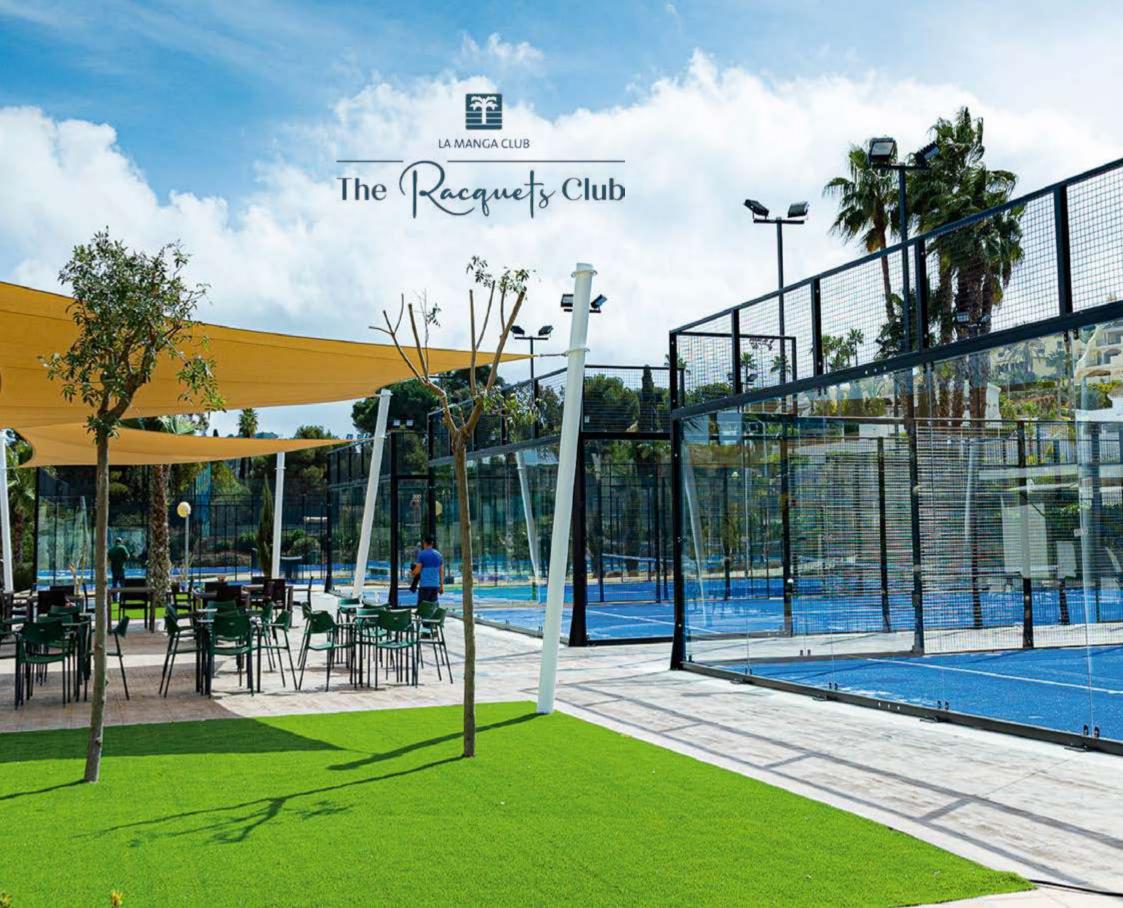

#### A 28-COURT TENNIS & PADEL CENTRE

Its first-class professional sport facilities comprise three 18- hole golf courses, The Racquets Club center with 28 tennis and padel courts, eight FIFA-standard football pitches, and fitness and spa facilities in both the hotel and the tennis center.