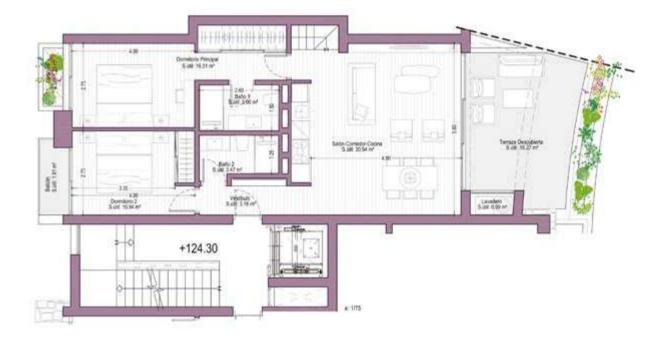

### Second Floor Block I Type B Apartment 6

| BUILT AR EAS    |                       |
|-----------------|-----------------------|
| IN TERIOR A REA | 111.44 M <sup>2</sup> |
| SOLA RI UM      | 79.41 M <sup>2</sup>  |
| STORAGE 6       | 11.41 M <sup>2</sup>  |