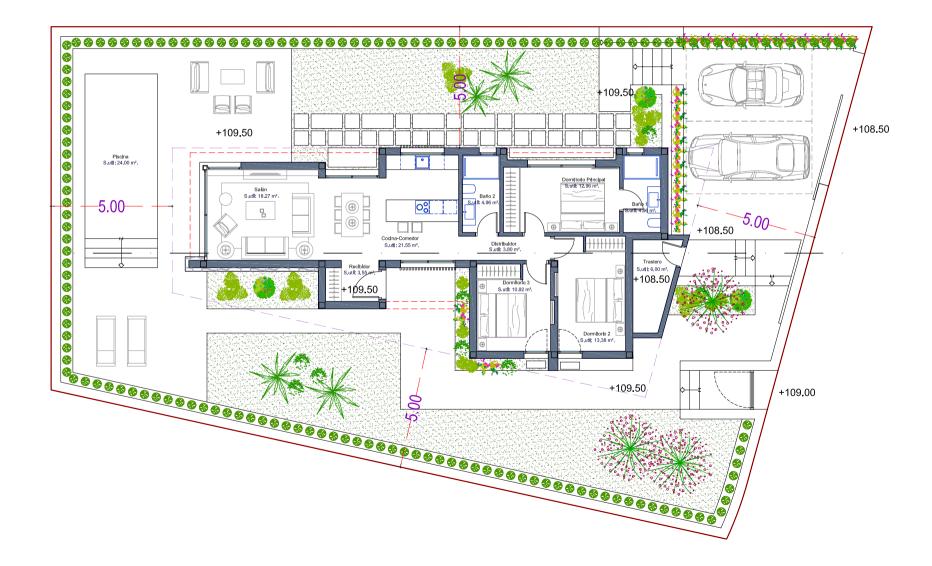

A collection of 29 pristine plots which range in size from 500-746m<sup>2</sup> for sale that can accommodate villas of 2, 3, or 4 bedrooms as well as private pools, gardens and parking.

## AVAILABLE PLOTS

Our plots are ideally located in the heart of the resort centre and offer ample space for swimming pools and 3-4 bedroom villas. La Manga Club has many facilities such as golf, football, tennis, the spa, the gym, restaurants and hotel services.