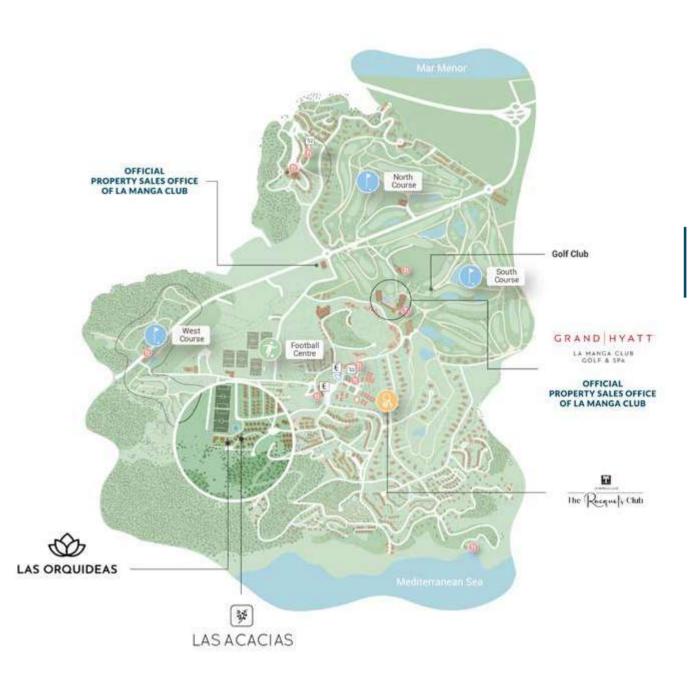

## OUR PROJECTS

IDEALLY LOCATED IN THE HEART OF THE RESORT WITHIN WALKING DISTANCE OF ALL FACILITIES

These new-build villas for sale at La Manga Club are designed to meet the needs of new clients who want homes that are modern, practical and take advantage of the amenities offered by this fantastic resort such as golf, football, tennis, the spa, the gym, restaurants and hotel services.

## AVAILABLE PLOTS

Our plots are ideally located in the heart of the resort centre and offer ample space for swimming pools and 3-4 bedroom villas. La Manga Club has many facilities such as golf, football, tennis, the spa, the gym, restaurants and hotel services.

# LAS ORQUIDEAS

Las Orquídeas is an exclusive collection of 42 freehold apartments ideal for personal use or investment. These modern, light-filled residences afford stunning views of the Mar Menor, and their spacious terraces and the community pool let you enjoy the Mediterranean sun to the fullest.

These are the last central development of newbuild homes at La Manga Club, just a 5-minute walk from all the shops and restaurants. Each home includes private garage and a storage facility.