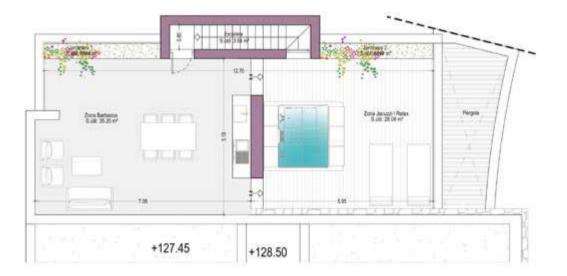

### Second Floor Block I Type B Apartment 6

| BUILT AR EAS    |                       |
|-----------------|-----------------------|
| IN TERIOR A REA | 111.44 M <sup>2</sup> |
| SOLA RI UM      | 79.41 M <sup>2</sup>  |
| STORAGE 6       | 11.41 M <sup>2</sup>  |