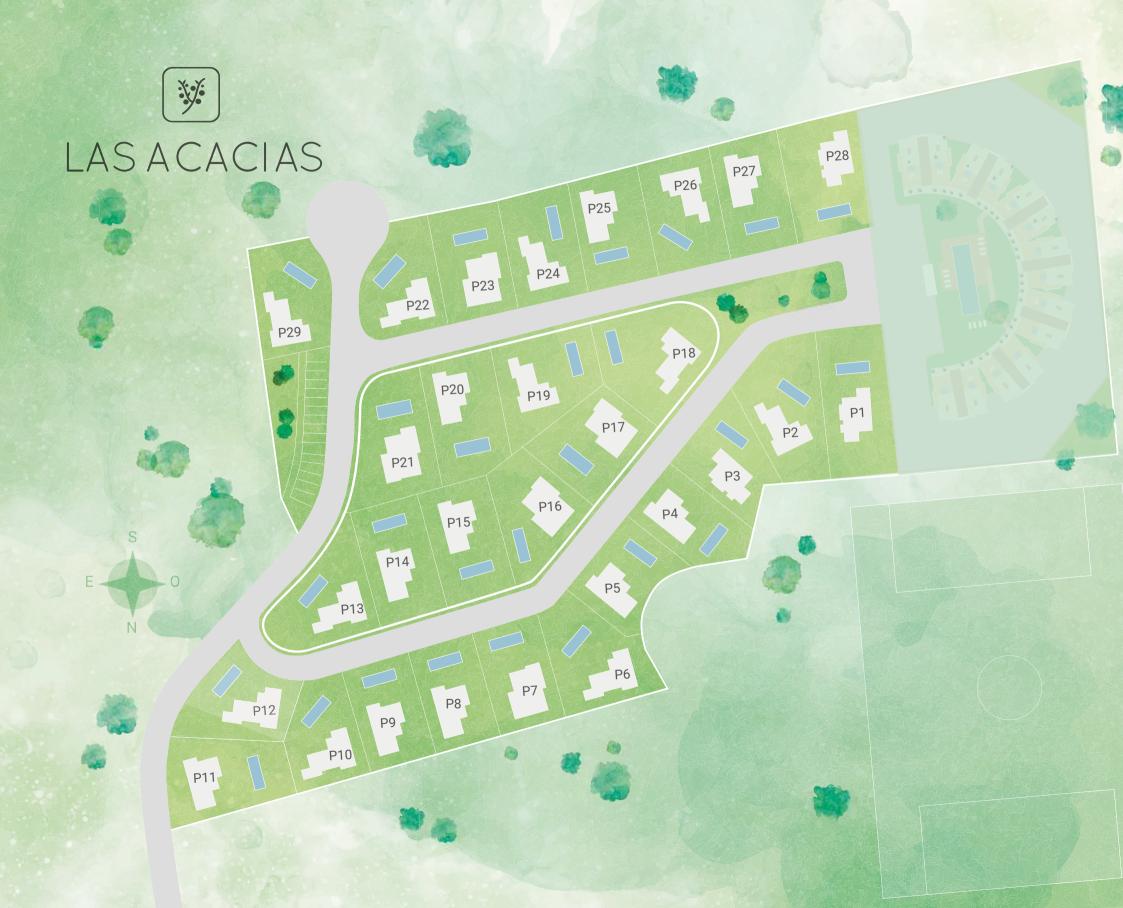

## OUR PROJECTS

IDEALLY LOCATED IN THE HEART OF THE RESORT WITHIN WALKING DISTANCE OF ALL FACILITIES

These new-build villas for sale at La Manga Club are designed to meet the needs of new clients who want homes that are modern, practical and take advantage of the amenities offered by this fantastic resort such as golf, football, tennis, the spa, the gym, restaurants and hotel services.

A collection of 29 pristine plots which range in size from 500-746m<sup>2</sup> for sale that can accommodate villas of 2, 3, or 4 bedrooms as well as private pools, gardens and parking.

## AVAILABLE PLOTS

Our plots are ideally located in the heart of the resort centre and offer ample space for swimming pools and 3-4 bedroom villas. La Manga Club has many facilities such as golf, football, tennis, the spa, the gym, restaurants and hotel services.