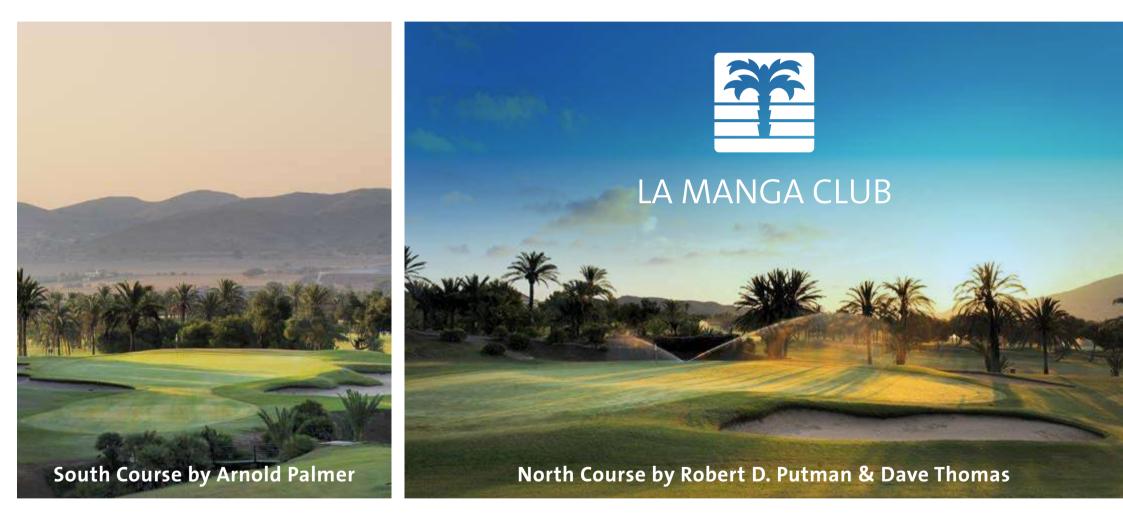

Its first-class professional sport facilities comprise three 18- hole golf courses, The Racquets Club center with 28 tennis and padel courts, eight FIFA-standard football pitches, and fitness and spa facilities in both the hotel and the tennis center.

### THREE 18-HOLE GOLF COURSES

#### **ROYAL GOLF LA MANGA CLUB**