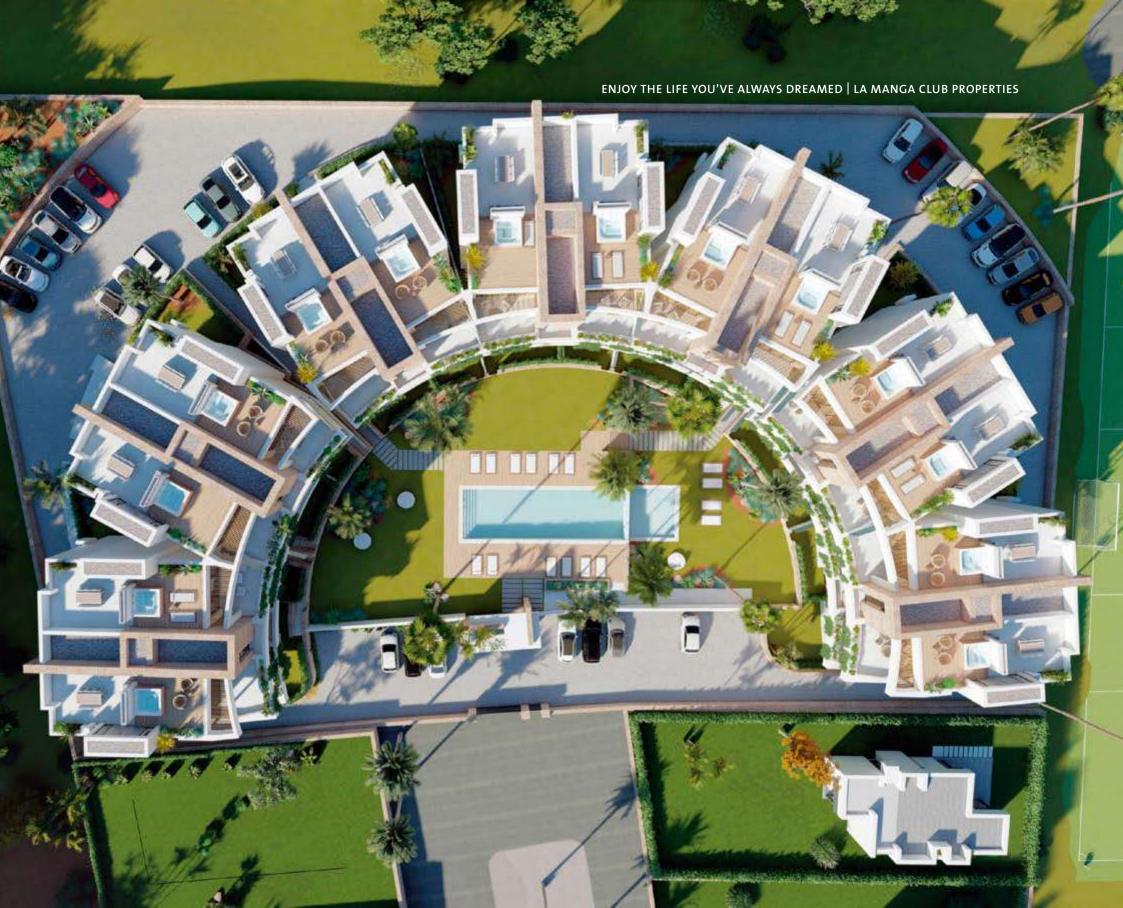

## OUR PROJECTS

IDEALLY LOCATED IN THE HEART OF THE RESORT WITHIN WALKING DISTANCE OF ALL FACILITIES

These new-build villas for sale at La Manga Club are designed to meet the needs of new clients who want homes that are modern, practical and take advantage of the amenities offered by this fantastic resort such as golf, football, tennis, the spa, the gym, restaurants and hotel services.

A collection of 29 pristine plots which range in size from 500-746m<sup>2</sup> for sale that can accommodate villas of 2, 3, or 4 bedrooms as well as private pools, gardens and parking.

## AVAILABLE PLOTS

Our plots are ideally located in the heart of the resort centre and offer ample space for swimming pools and 3-4 bedroom villas. La Manga Club has many facilities such as golf, football, tennis, the spa, the gym, restaurants and hotel services.